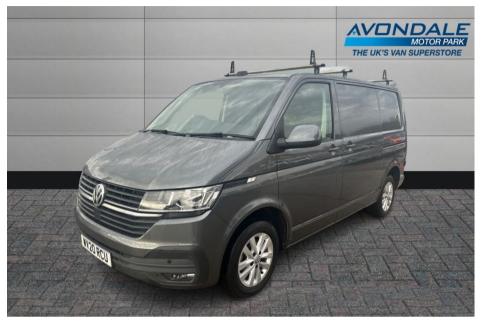

## VOLKSWAGEN TRANSPORTER T28 TDI P/V HIGHLINE T6.1 SWB GREY CAMPER DAY VAN EURO 6 NOT T5 T6

£15 990 + V/AT

Mar 2020 90775 miles Manual Diesel

## **Features**

IDEAL CAMPER CONVERSION

CRUISE CONTROL AND AUTO

**LIGHTS** 

**Bluetooth Phone Prep** 

**DAB Radio** 

Euro 6 engine

**Metallic Paint** 

**IDEAL DAY VAN** 

**Multi Function Steering** 

Wheel

**Central Locking** 

**Electric Mirrors** 

**Front Fog Lights** 

**Parking Sensors** 

**AIR CON & HEATED SCREEN** 

3 Seats

**Climate Control** 

**Electric Windows** 

Low Finance Rates

| Technical Data      |        |                    |      |
|---------------------|--------|--------------------|------|
| CO2 Emmissions      | 167    | Engine Capacity    | 1968 |
| Fuel Type           | Diesel | Number of Doors    |      |
| Transmission        | Manual | 6 Months Tax Cost  | 176  |
| Year of Manufacture | 2020   | 12 Months Tax Cost | 320  |
| Color               | GREY   | Euro Status        | E6   |
| ВНР                 | 108.5  | MPG Combined       | 37.7 |