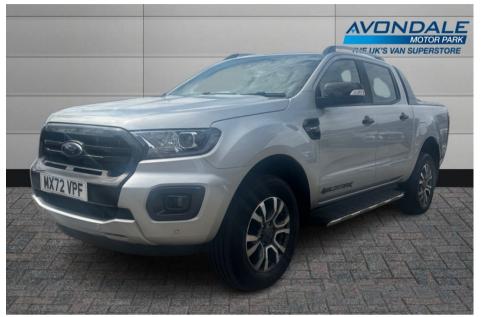

## FORD RANGER WILDTRAK ECOBLUE 2.0 4X4 SILVER AUTOMATIC EUR POWER SHUTTER TOW BAR

£26 990 + VAT

Sep 2022 26000 miles Automatic Diesel

| Features |
|----------|
|----------|

| reatules               |                  |                          |
|------------------------|------------------|--------------------------|
| AUTOMATIC              | LOW MILEAGE      | Reverse Camera           |
| Sat Nav                | TOW BAR          | 1 Owner                  |
| 4 X 4                  | 5 Seats          | AIR CON & HEATED SCREEN  |
| Alarm                  | Alloy Wheels     | Bluetooth Phone Prep     |
| Central Locking        | Climate Control  | CRUISE CONTROL AND AUTO  |
| DAB Radio              | Electric Mirrors | LIGHTS  Electric Windows |
| Euro 6 engine          | Front Fog Lights | Leather Seats            |
| Manufacturers Warranty | Parking Sensors  | Leather SeatS            |
|                        |                  |                          |