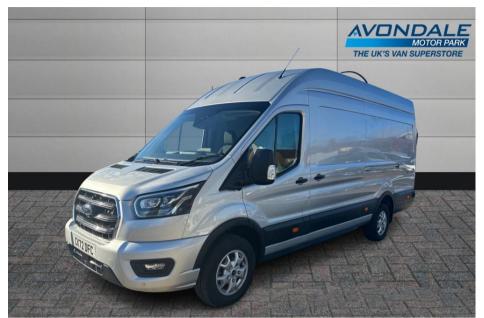

## FORD TRANSIT 350 LIMITED L4 H3 XLWB 170 BHP RWD JUMBO TWIN S DOORS NAV VAN

£36 990 + VAT

Sep 2022 10000 miles Manual Diesel

## **Features**

| 170 BHP                | Reverse Camera    | Electric Heated Seats |
|------------------------|-------------------|-----------------------|
| Twin Side Loading Door | Sat Nav           | Air Conditioning      |
| Alarm                  | Alloy Wheels      | Bluetooth Phone Prep  |
| Cruise Control         | DAB Radio         | Electric Windows      |
| Euro 6 engine          | Front Fog Lights  | IDEAL CAMPER          |
| IDEAL DAY VAN          | Low Finance Rates | CONVERSION            |
| Manufacturers Warranty | Parking Sensors   | LOW MILEAGE           |
|                        |                   |                       |