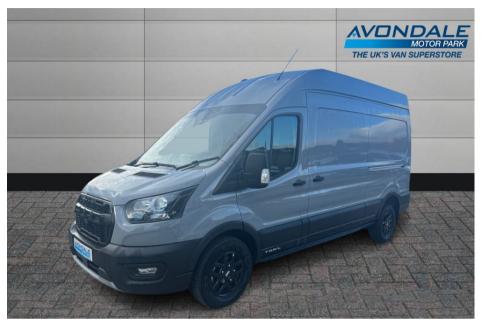

## FORD TRANSIT 350 TRAIL L3 H3 170 BHP LWB HIGH ROOF GREY MAT EURO 6 VAN

F38 990 + VAT

**Parking Sensors** 

Mar 2023 499 miles Manual Diesel

| Features |
|----------|
|----------|

Wheel

**Multi Function Steering** 

| IRAIL EDITION        | 170 BHP          | AIR CON & HEATED SCREEN |
|----------------------|------------------|-------------------------|
| APP CONNECT          | 3 Seats          | 6 Speed                 |
| Alarm                | Alloy Wheels     | Apple car play          |
| Bluetooth Phone Prep | Central Locking  | Cruise Control          |
| DAB Radio            | Electric Mirrors | Electric Windows        |
| Euro 6 engine        | Front Fog Lights | LOW MILEAGE             |

| Technical Data      |        |                    |      |
|---------------------|--------|--------------------|------|
| CO2 Emmissions      | 173    | Engine Capacity    | 1995 |
| Fuel Type           | Diesel | Number of Doors    |      |
| Transmission        | Manual | 6 Months Tax Cost  | 176  |
| Year of Manufacture | 2023   | 12 Months Tax Cost | 320  |
| Color               | GREY   | Euro Status        | E6   |
| ВНР                 | 167.6  | MPG Combined       | 33.2 |