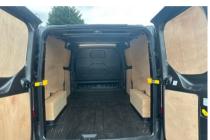

## **Features**

AUTOMATIC 170 BHP IDEAL CAMPER CONVERSION

AIR CON & HEATED SCREEN Reverse Camera

Sat Nav Compatible

Twin side doors 3 Seats Alloy Wheels

Apple car play

Bluetooth Phone Prep

Central Locking