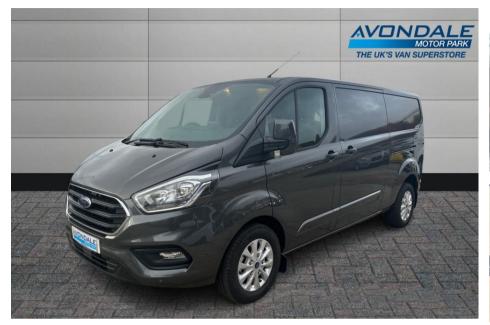

## FORD TRANSIT CUSTOM 300 LIMITED 170 BHP LWB AUTOMATIC TWIN DOORS GREY VAN

£31 990 + VAT

Mar 2023 50 miles Automatic Diesel

## **Features**

AUTOMATIC 170 BHP IDEAL CAMPER CONVERSION

AIR CON & HEATED SCREEN Reverse Camera

Sat Nav Compatible

Twin side doors 3 Seats Alloy Wheels

Apple car play

Bluetooth Phone Prep

Central Locking

CRUISE CONTROL AND AUTO DAB Radio

LIGHTS Electric Heated Seats

Electric Windows
Electric Mirrors
Euro 6 engine

**Manufacturers Warranty** 

Front Fog Lights Metallic Paint

## Technical Data **CO2 Emmissions** 174 **Engine Capacity** 1995 **Fuel Type** Diesel **Number of Doors 6 Months Tax Cost Transmission** Automatic 176 Year of Manufacture 2023 12 Months Tax Cost 320 **Euro Status** Color **GREY** E6 **BHP** 167.6 **MPG Combined** 42.2