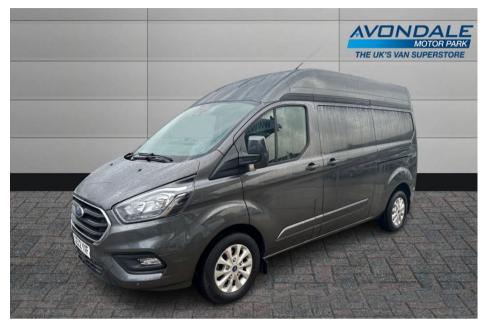

## FORD TRANSIT CUSTOM 320 LIMITED L2H2 185 BHP LWB HIGH ROOF VAN WITH NAV REAR CAM TWIN SIDE DOORS

£27 990 + VAT

Mar 2022 26000 miles Manual Diesel

## **Features**

185 BHP Reverse Camera **Sat Nav** Twin Side Loading Door 3 Seats 6 Speed **AIR CON & HEATED SCREEN Alloy Wheels Bluetooth Phone Prep Cruise Control DAB Radio Central Locking Electric Mirrors Electric Windows** Euro 6 engine **IDEAL CAMPER Low Finance Rates Front Fog Lights CONVERSION LOW MILEAGE Parking Sensors Manufacturers Warranty** 