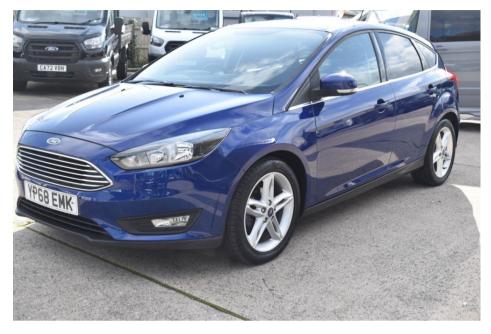

## FORD FOCUS ZETEC EDITION TDCI FAMILY CAR 1.5 BLUE £7,990

Euro 6 engine

Sep 2018 66506 miles Manual Diesel

## **Features**

AIR CON & HEATED SCREEN Satellite Navigation Multi Function Steering Wheel
Privacy Glass 1 Owner

5 Seats 6 Speed Alarm

Alloy Wheels
Bluetooth Phone Prep Central Locking

Cruise Control Electric Mirrors Electric Windows

Front Fog Lights Metallic Paint Parking Sensors

| Technical Data      |        |                    |      |
|---------------------|--------|--------------------|------|
| CO2 Emmissions      | 99     | Engine Capacity    | 1499 |
| Fuel Type           | Diesel | Number of Doors    | 5    |
| Transmission        | Manual | 6 Months Tax Cost  | 99   |
| Year of Manufacture | 2018   | 12 Months Tax Cost | 180  |
| Color               | BLUE   | Euro Status        | E6   |
| ВНР                 | 118    | MPG Combined       | 74.3 |