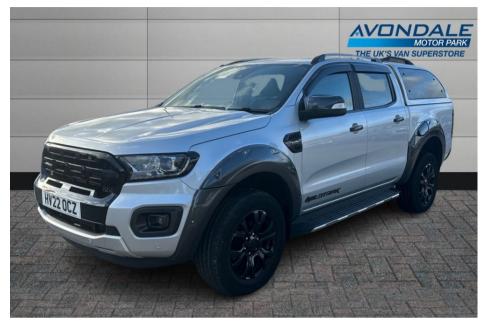

## FORD RANGER WILDTRAK RAPTOR ECOBLUE 2.0 4X4 SILVER AUTOM EURO 6 WITH CANOPY

£29 990 + VAT

Mar 2022 19329 miles Automatic Diesel

## **Features**

| RAPTOR STYLED    | TOW BAR              | Reverse Camera          |
|------------------|----------------------|-------------------------|
| Sat Nav          | 5 Seats              | AIR CON & HEATED SCREEN |
| Alarm            | Alloy Wheels         | Apple car play          |
| AUTOMATIC        | Bluetooth Phone Prep | Central Locking         |
| Cruise Control   | DAB Radio            | Electric Mirrors        |
| Electric Windows | Euro 6 engine        | Front Fog Lights        |
| Leather Seats    | LOW MILEAGE          | Manufacturers Warranty  |
| Parking Sensors  | Rear Canopy          |                         |