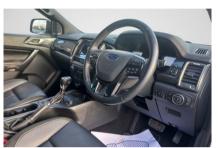

## **Features**

| RAPTOR STYLED    | TOW BAR              | Reverse Camera          |
|------------------|----------------------|-------------------------|
| Sat Nav          | 5 Seats              | AIR CON & HEATED SCREEN |
| Alarm            | Alloy Wheels         | Apple car play          |
| AUTOMATIC        | Bluetooth Phone Prep | Central Locking         |
| Cruise Control   | DAB Radio            | Electric Mirrors        |
| Electric Windows | Euro 6 engine        | Front Fog Lights        |
| Leather Seats    | LOW MILEAGE          | Manufacturers Warranty  |
| Parking Sensors  | Rear Canopy          |                         |