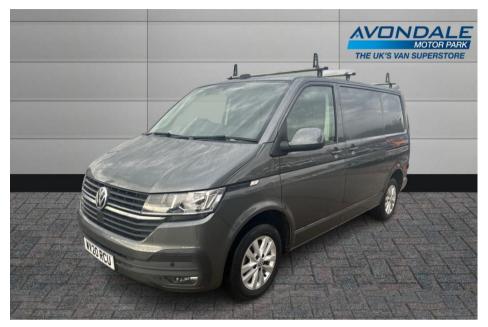

## VOLKSWAGEN TRANSPORTER T28 TDI P/V HIGHLINE T6.1 SWB GREY CAMPER DAY VAN EURO 6 NOT T5 T6

£16 490 + VAT

Mar 2020 90775 miles Manual Diesel

## **Features**

IDEAL CAMPER CONVERSION

CRUISE CONTROL AND AUTO

LIGHTS

**Bluetooth Phone Prep** 

**DAB Radio** 

Euro 6 engine

**Metallic Paint** 

**IDEAL DAY VAN** 

**Multi Function Steering** 

Wheel

**Central Locking** 

**Electric Mirrors** 

**Front Fog Lights** 

**Parking Sensors** 

**AIR CON & HEATED SCREEN** 

3 Seats

**Climate Control** 

**Electric Windows** 

Low Finance Rates

| Technical Data      |        |                    |      |
|---------------------|--------|--------------------|------|
| CO2 Emmissions      | 167    | Engine Capacity    | 1968 |
| Fuel Type           | Diesel | Number of Doors    |      |
| Transmission        | Manual | 6 Months Tax Cost  | 176  |
| Year of Manufacture | 2020   | 12 Months Tax Cost | 320  |
| Color               | GREY   | Euro Status        | E6   |
| ВНР                 | 108.5  | MPG Combined       | 37.7 |