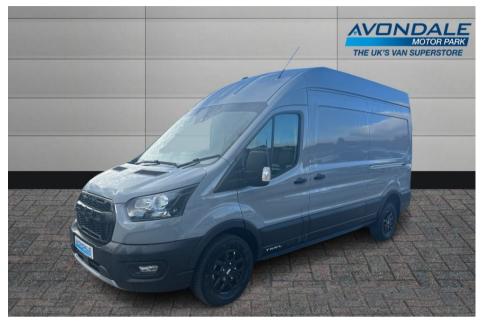

## FORD TRANSIT 350 TRAIL L3 H3 170 BHP LWB HIGH ROOF GREY MAT EURO 6 VAN

£30 000 + V/AT

Mar 2023 499 miles Manual Diesel

## **Features**

| TRAIL EDITION        | 170 BHP         | AIR CON & HEATED SCREEN |
|----------------------|-----------------|-------------------------|
| APP CONNECT          | 3 Seats         | 6 Speed                 |
| Alarm                | Alloy Wheels    | Apple car play          |
| Bluetooth Phone Prep | Central Locking | Cruise Control          |

DAB Radio Electric Mirrors Electric Windows

Euro 6 engine Front Fog Lights LOW MILEAGE

Multi Function Steering Multi media device Parking Sensors

Wheel

| Technical Data      |        |                    |      |
|---------------------|--------|--------------------|------|
| CO2 Emmissions      | 173    | Engine Capacity    | 1995 |
| Fuel Type           | Diesel | Number of Doors    |      |
| Transmission        | Manual | 6 Months Tax Cost  | 176  |
| Year of Manufacture | 2023   | 12 Months Tax Cost | 320  |
| Color               | GREY   | Euro Status        | E6   |
| ВНР                 | 167.6  | MPG Combined       | 33.2 |