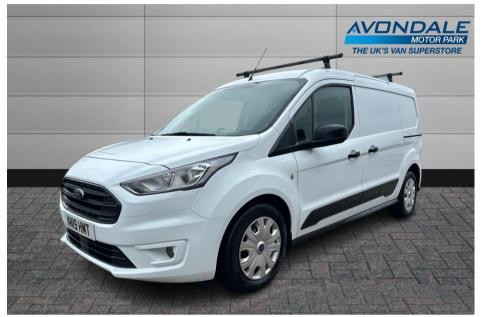

## FORD TRANSIT CONNECT 230 TREND DCIV TDCI L2 LWB CREW KOME WITH A/C 5 SEATS

£12 990 + V/AT

Aug 2019 66594 miles Manual Diesel

## Features AIR CON & HEATED SCREEN Twin side doors 6 Speed 1 Owner 5 Seats Alarm Bluetooth Phone Prep Central Locking DAB Radio Electric Mirrors Electric Windows Front Fog Lights Low Finance Rates PAS