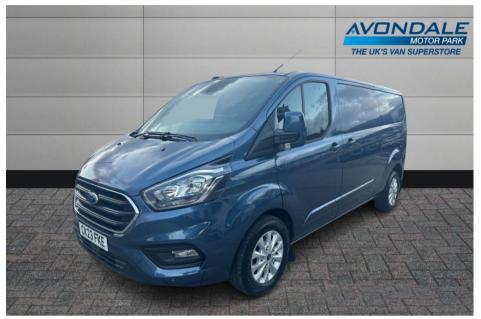

## FORD TRANSIT CUSTOM 300 LIMITED AUTOMATIC LWB L2 BLUE EUR( ECOBLUE

**F30 990 + V/AT** 

Mar 2023 9988 miles Automatic Diesel

## **Features**

**AUTOMATIC CRUISE CONTROL AND AUTO IDEAL CAMPER CONVERSION** LIGHTS Sat Nav Compatible **Touch Screen** 1 Owner 3 Seats **AIR CON & HEATED SCREEN Alloy Wheels** Apple car play **Bluetooth Phone Prep Central Locking Climate Control DAB Radio Electric Mirrors Electric Windows** Euro 6 engine **Front Fog Lights Manufacturers Warranty Metallic Paint** Reverse Camera

| Technical Data      |           |                    |      |
|---------------------|-----------|--------------------|------|
| CO2 Emmissions      | 174       | Engine Capacity    | 1995 |
| Fuel Type           | Diesel    | Number of Doors    |      |
| Transmission        | Automatic | 6 Months Tax Cost  | 176  |
| Year of Manufacture | 2023      | 12 Months Tax Cost | 320  |
| Color               | BLUE      | Euro Status        | E6   |
| ВНР                 | 128.2     | MPG Combined       | 42.2 |