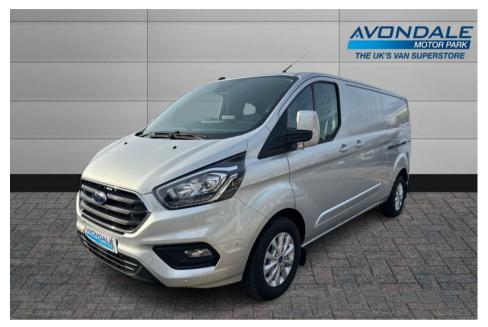

## FORD TRANSIT CUSTOM 300 LIMITED L2 LWB SILVER VAN WITH SAT I EURO 6

£29 990 + V/AT

Mar 2023 987 miles Manual Diesel

## **Features**

**Touch Screen** 

**IDEAL DAY VAN IDEAL CAMPER** Reverse Camera **CONVERSION** Sat Nav **AIR CON & HEATED SCREEN** 6 Speed Alarm **Bluetooth Phone Prep** Alloy Wheels **Central Locking DAB Radio Cruise Control Electric Windows Electric Heated Seats Electric Mirrors Low Finance Rates** Euro 6 engine **Front Fog Lights Manufacturers Warranty Parking Sensors** 

**Metallic Paint** 

| Technical Data      |        |                    |      |
|---------------------|--------|--------------------|------|
| CO2 Emmissions      | 170    | Engine Capacity    | 1995 |
| Fuel Type           | Diesel | Number of Doors    |      |
| Transmission        | Manual | 6 Months Tax Cost  | 176  |
| Year of Manufacture | 2023   | 12 Months Tax Cost | 320  |
| Color               | SILVER | Euro Status        | E6   |
| ВНР                 | 128.2  | MPG Combined       | 43.5 |