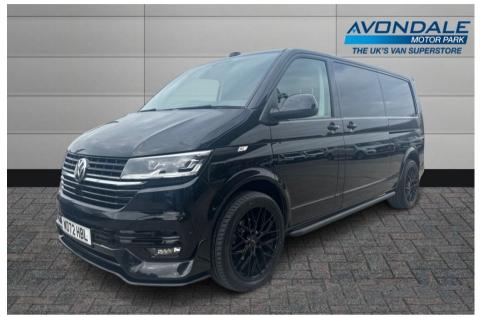

## VOLKSWAGEN TRANSPORTER T30 TDI P/V HIGHLINE CAMPER SPEC DAUTOMATIC LWB L2 150 BHP BLACK VAN

£35 990 + VAT

Dec 2022 25396 miles Automatic Diesel

| Feat | 1117 | മഭ |
|------|------|----|

AUTOMATIC CRUISE CONTROL AND AUTO IDEAL CAMPER LIGHTS CONVERSION Reverse Camera

Sat Nav 150 BHP AIR CON & HEATED SCREEN

Alarm Alloy Wheels

Bluetooth Phone Prep

Central Locking COLOUR CODED BUMPERS
Electric Heated Seats

Electric Mirrors Electric Windows

Euro 6 engine

Front Fog Lights Manufacturers Warranty
Metallic Paint

**Parking Sensors** 

| Technical Data      |           |                    |      |
|---------------------|-----------|--------------------|------|
| CO2 Emmissions      | 200       | Engine Capacity    | 1968 |
| Fuel Type           | Diesel    | Number of Doors    |      |
| Transmission        | Automatic | 6 Months Tax Cost  | 176  |
| Year of Manufacture | 2022      | 12 Months Tax Cost | 320  |
| Color               | BLACK     | Euro Status        | E6   |
| ВНР                 | 147.9     | MPG Combined       | 37.2 |